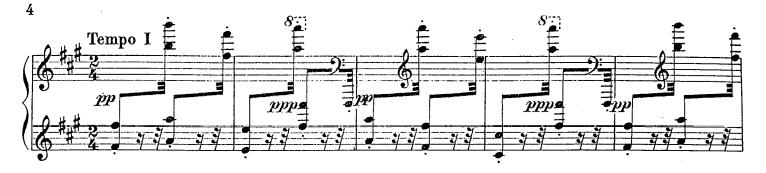

Printed in Germany - Imprimé en Allemagne

Copyright 1938 by B. Schott's Söhne, Mainz

B-S-S 34664

Stichu. Druck von B. Schott's Söhne in Mainz

Die Laute Le luth – The lute

Alexander Tscherepnin, Op. 52 No. 2