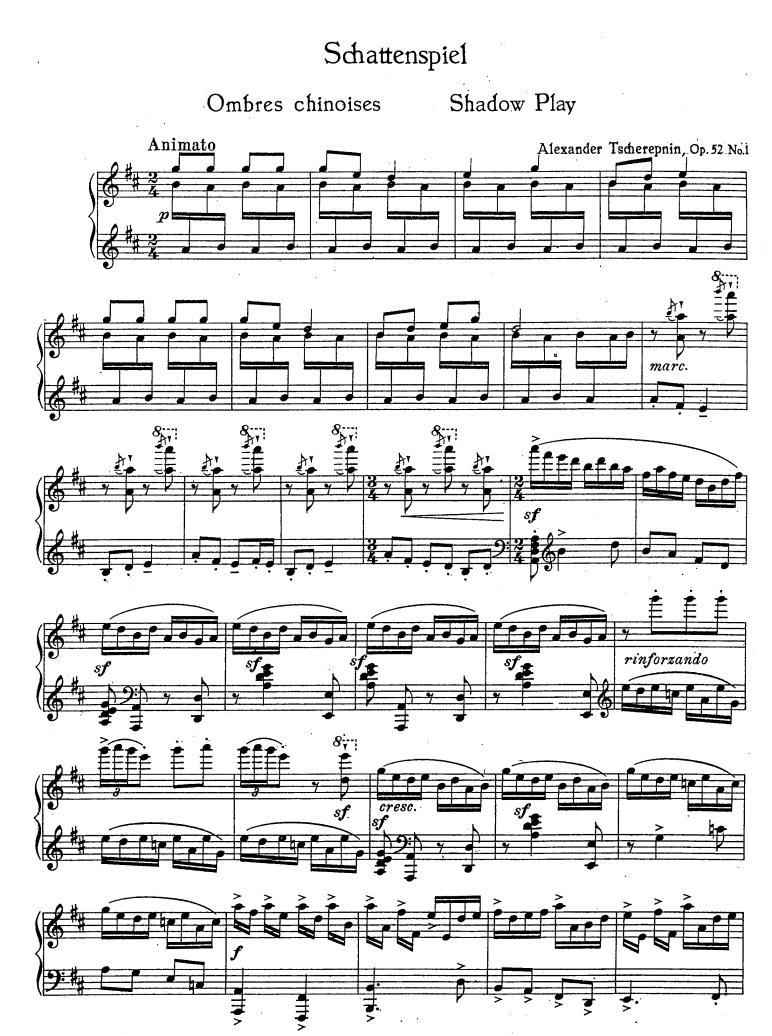

#### $\mathbb{X}$

Ed. Schott adow Play .... 4277

| 1. Schattenspiel    | Ombres chinoises   | Shadow Play 4277      |
|---------------------|--------------------|-----------------------|
| 2. Die Laute        | Le Luth            | The lute 4278         |
| 3. Widmung an China | Hommage à la Chine | Hommage to China 4279 |
| 4. Kasperlspiel     | Guignol            | Punch and Judy 4280   |
| 5. Lobgesang        | Chant              | Cantique 4281         |

Printed in Germany - Imprimé en Allemagne

Copyright 1938 by B. Schott's Söhne, Mainz

B-S-S 34664

Stichu. Druck von B. Schott's Söhne in Mainz

Die Laute Le luth – The lute

Alexander Tscherepnin, Op. 52 No. 2