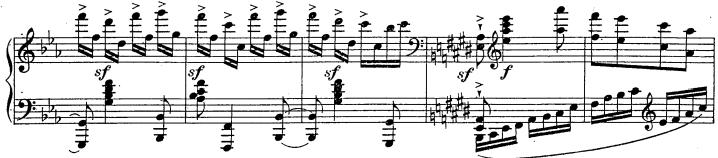

### Hommage à la Chine

Hommage to China

Stichu.Druck von B. Schott's Söhne in Mainz

# Kasperlspiel