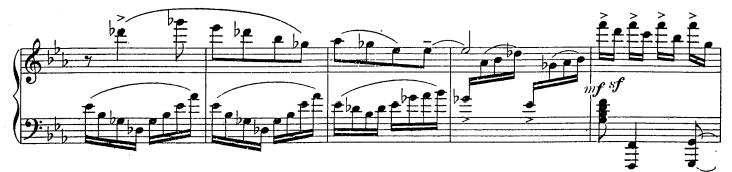

Copyright 1936 by B. Schott's Söhne, Mainz

Sticku. Druck von B. Schott's Söhne in Mainz

# Widmung an China