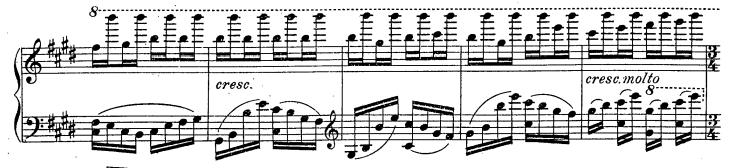

Printed in Germany - Imprimé en Allemagne

Copyright 1938 by B. Schott's Söhne, Mainz

B-S-S 34664

Stichu. Druck von B. Schott's Söhne in Mainz

Die Laute Le luth – The lute

Alexander Tscherepnin, Op. 52 No. 2