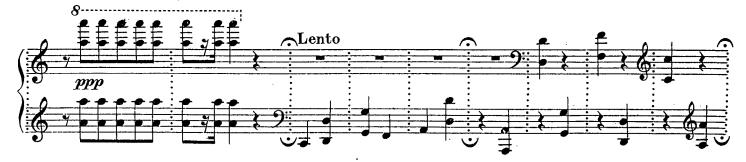

Printed in Germany - Imprimé en Allemagne

Copyright 1938 by B. Schott's Söhne, Mainz

B-S-S 34664

Stichu. Druck von B. Schott's Söhne in Mainz

Die Laute Le luth – The lute

Alexander Tscherepnin, Op. 52 No. 2