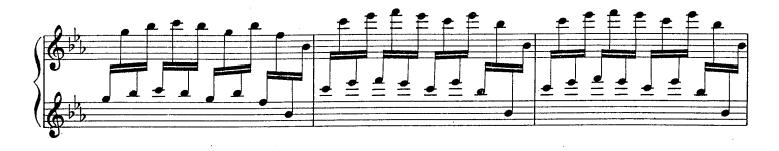

Printed in Germany - Imprimé en Allemagne

Copyright 1938 by B. Schott's Söhne, Mainz

B-S-S 34664

Stichu. Druck von B. Schott's Söhne in Mainz

Die Laute Le luth – The lute

Alexander Tscherepnin, Op. 52 No. 2