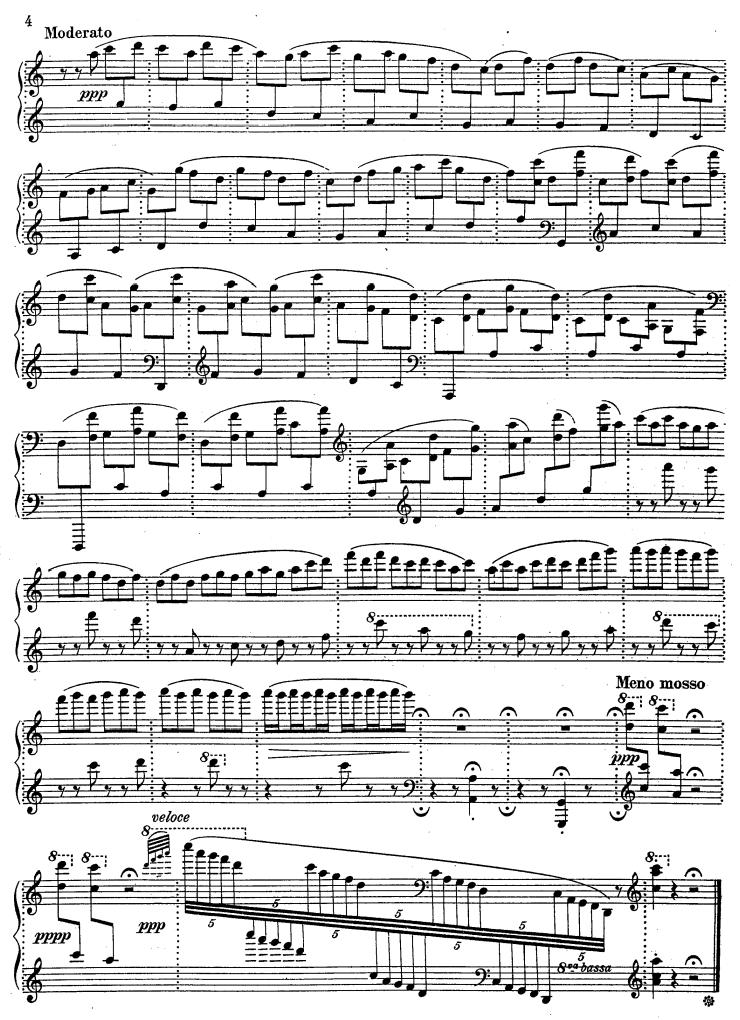

# Widmung an China

### Hommage à la Chine

Hommage to China

Stichu.Druck von B. Schott's Söhne in Mainz